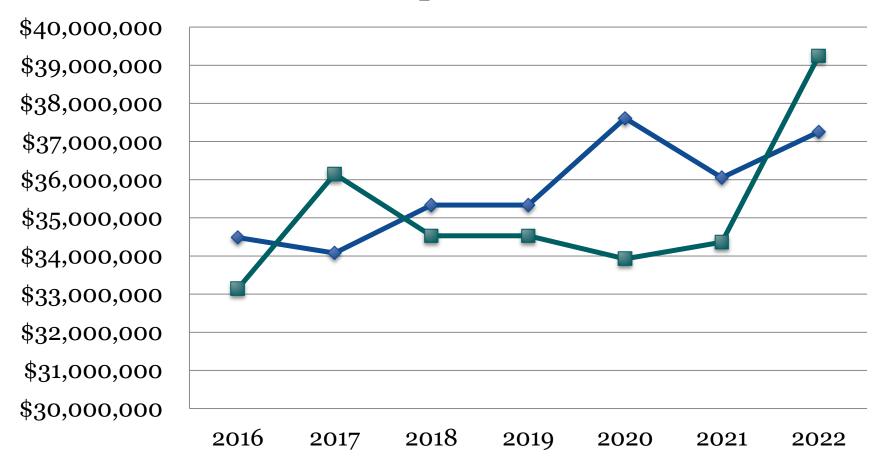

|      | Status  | General<br>Fund<br>Revenues | General Fund<br>Expenditures | Net Change in<br>General Fund<br>Balance | General Fund<br>Balance |
|------|---------|-----------------------------|------------------------------|------------------------------------------|-------------------------|
| 2022 | Audited | \$37,252,318                | \$39,245,285                 | (\$1,992,947)                            | \$17,439,775            |
| 2021 | Audited | \$36,052,093                | \$34,359,350                 | \$1,692,743                              | \$19,432,722            |
| 2020 | Audited | \$37,611,440                | \$33,926,671                 | \$3,684,769                              | \$17,739,979            |
| 2019 | Audited | \$35,333,739                | \$34,527,436                 | \$806,303                                | \$14,055,210            |
| 2018 | Audited | \$34,077,407                | \$36,146,926                 | (\$2,069,519)                            | \$13,248,907            |
| 2017 | Audited | \$34,485,148                | \$33,143,296                 | \$1,341,852                              | \$15,318,426            |